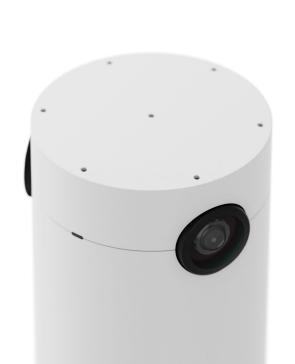

#### Logitech Sight | A Front and Center Experience

The best view from anywhere: Sight continuously coordinates with the front-of-room camera and adjusts to provide remote attendees with the best view of the in-room action.

2 Enable even better hybrid meetings with the leading video platforms: Sight integrates with the leading video conferencing platforms including Microsoft Teams, Zoom, and Google Meet.\*

zoom

Easy to manage and deploy: It just takes two Cat cables to connect and power sight. Multiple mounting options for different types of tables come in the box