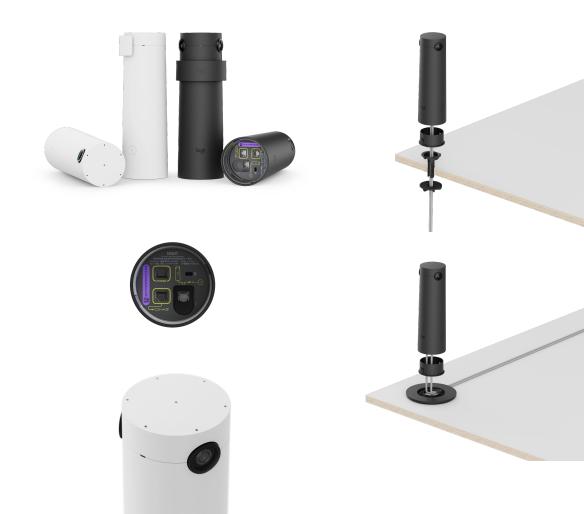

2 Enable even better hybrid meetings with the leading video platforms: Sight integrates with the leading video conferencing platforms including Microsoft Teams, Zoom, and Google Meet.\*

zoom

Easy to manage and deploy: It just takes two Cat cables to connect and power sight. Multiple mounting options for different types of tables come in the box

### **Creative Assets | Product Renders**