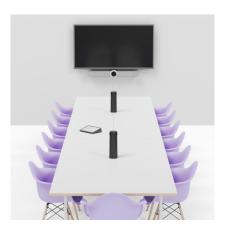

Extra-Large Rooms & "Challenge" Rooms

A single Sight can alleviate some camera inequity in rooms with 10+ seats, or rooms with a particularly challenging layout.

Daisy-chaining 2 Sights will be announced post-launch.