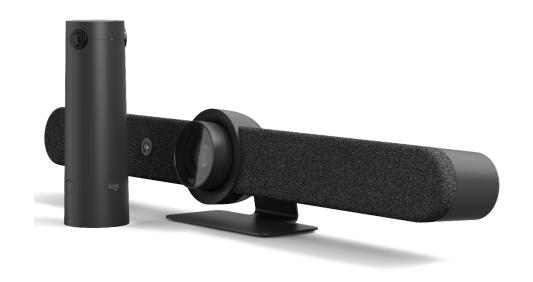

#### Logitech Sight | A Front and Center Experience

The best view from anywhere: Sight continuously coordinates with the front-of-room camera and adjusts to provide remote attendees with the best view of the in-room action.

2 Enable even better hybrid meetings with the leading video platforms: Sight integrates with the leading video conferencing platforms including Microsoft Teams, Zoom, and Google Meet.\*

zoom

Easy to manage and deploy: It just takes two Cat cables to connect and power sight. Multiple mounting options for different types of tables come in the box