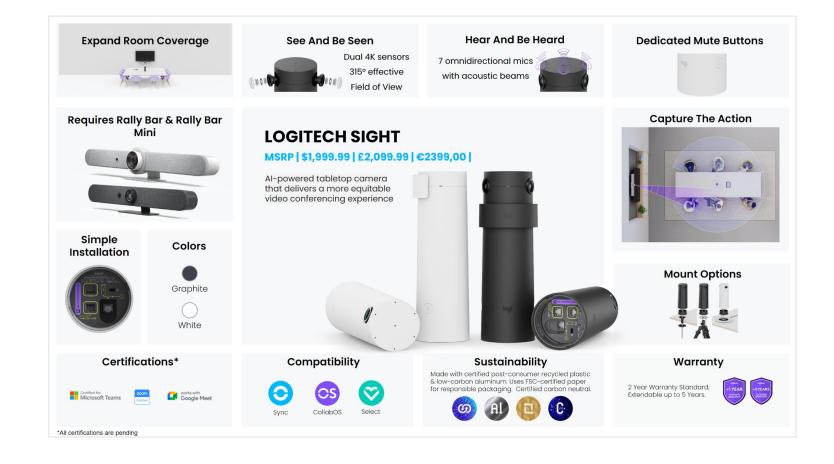

#### **Messaging Overview**

Sight is a tabletop companion camera that pairs with Logitech Rally Bar or Rally Bar Mini to provide remote participants with a front-and-center view of in-person interactions, ensuring a more equitable meeting experience.

Sight seamlessly frames, and presents multiple active speakers, dynamically replacing and displaying individuals as they contribute to the conversation around the table.

Meanwhile, the front-of-room camera overlays the front-of-room view of all in-room participants, providing a comprehensive and engaging view of the entire meeting.

Sight integrates with leading video conferencing platforms like Microsoft Teams, Zoom, and Google Meet, making it easy to connect hybrid teams. Easy deployment and management provide a hassle-free experience, with remote monitoring, updating, and troubleshooting available through Logitech Sync and enhanced support available through Logitech Select.